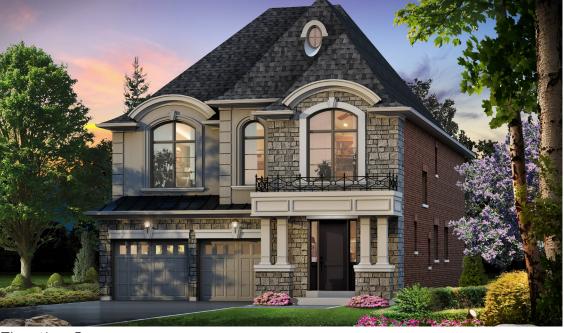

## THE EAGLEWOOD

VIEW IN VAUGHAN

Elev. A - 3370 sq.ft. Elev. B - 3340 sq.ft. Elev. C - 3350 sq.ft. Elevation A

Elevation B

Elevation C

The floor plans and elevations shown are pre-construction plans and may be revised or improved as necessitated by architectural controls and the construction process. The measurements adhere to the rules and regulations of the TARION Warranty Corporation's official method for the calculation of floor area. Actual usable floor space may vary from the stated floor area. Railings on front porch only where required by O.B.C. E.&O.E. July 2018 40-5

## THE EAGLEWOOD

Elev. A - 3370 sq.ft. Elev. B - 3340 sq.ft. Elev. C - 3350 sq.ft.

The floor plans and elevations shown are pre-construction plans and may be revised or improved as necessitated by architectural controls and the construction process. The measurements adhere to the rules and regulations of the TARION Warranty Corporation's official method for the calculation of floor area. Actual usable floor space may vary from the stated floor area. Railings on front porch only where required by O.B.C. E.&O.E. July 2018 40-5