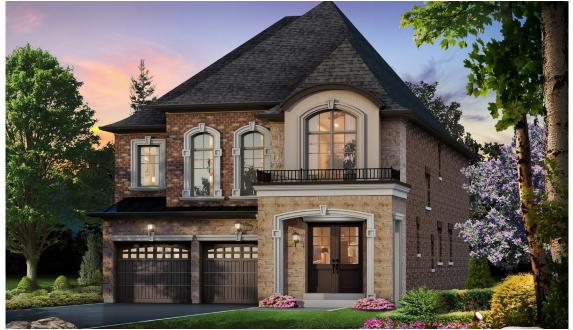

## THE EAGLEWOOD

VIEW IN VAUGHAN

Elev. A - 3370 sq.ft. Elev. B - 3340 sq.ft. Elev. C - 3350 sq.ft. Elevation A

Elevation B

Elevation C

The floor plans and elevations shown are pre-construction plans and may be revised or improved as necessitated by architectural controls and the construction process. The measurements adhere to the rules and regulations of the TARION Warranty Corporation's official method for the calculation of floor area. Actual usable floor space may vary from the stated floor area. Railings on front porch only where required by O.B.C. E.&O.E. July 2018 40-5

## THE EAGLEWOOD

Elev. A - 3370 sq.ft. Elev. B - 3340 sq.ft. Elev. C - 3350 sq.ft.

The floor plans and elevations shown are pre-construction plans and may be revised or improved as necessitated by architectural controls and the construction process. The measurements adhere to the rules and regulations of the TARION Warranty Corporation's official method for the calculation of floor area. Actual usable floor space may vary from the stated floor area. Railings on front porch only where required by O.B.C. E.&O.E. July 2018 40-5