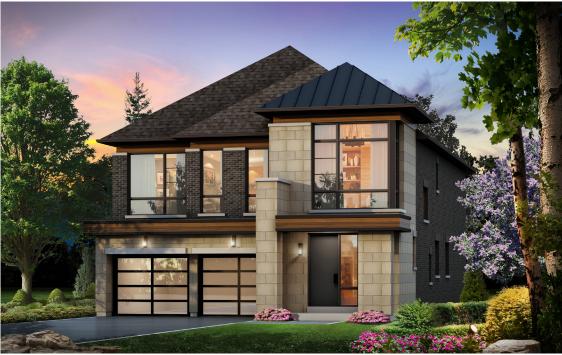

## THE EAGLEWOOD

VIEW IN VAUGHAN

Elev. A - 3370 sq.ft. Elev. B - 3340 sq.ft. Elev. C - 3350 sq.ft. Elevation A

Elevation B

Elevation C

The floor plans and elevations shown are pre-construction plans and may be revised or improved as necessitated by architectural controls and the construction process. The measurements adhere to the rules and regulations of the TARION Warranty Corporation's official method for the calculation of floor area. Actual usable floor space may vary from the stated floor area. Railings on front porch only where required by O.B.C. E.&O.E. July 2018 40-5

## THE EAGLEWOOD

Elev. A - 3370 sq.ft. Elev. B - 3340 sq.ft. Elev. C - 3350 sq.ft.

The floor plans and elevations shown are pre-construction plans and may be revised or improved as necessitated by architectural controls and the construction process. The measurements adhere to the rules and regulations of the TARION Warranty Corporation's official method for the calculation of floor area. Actual usable floor space may vary from the stated floor area. Railings on front porch only where required by O.B.C. E.&O.E. July 2018 40-5