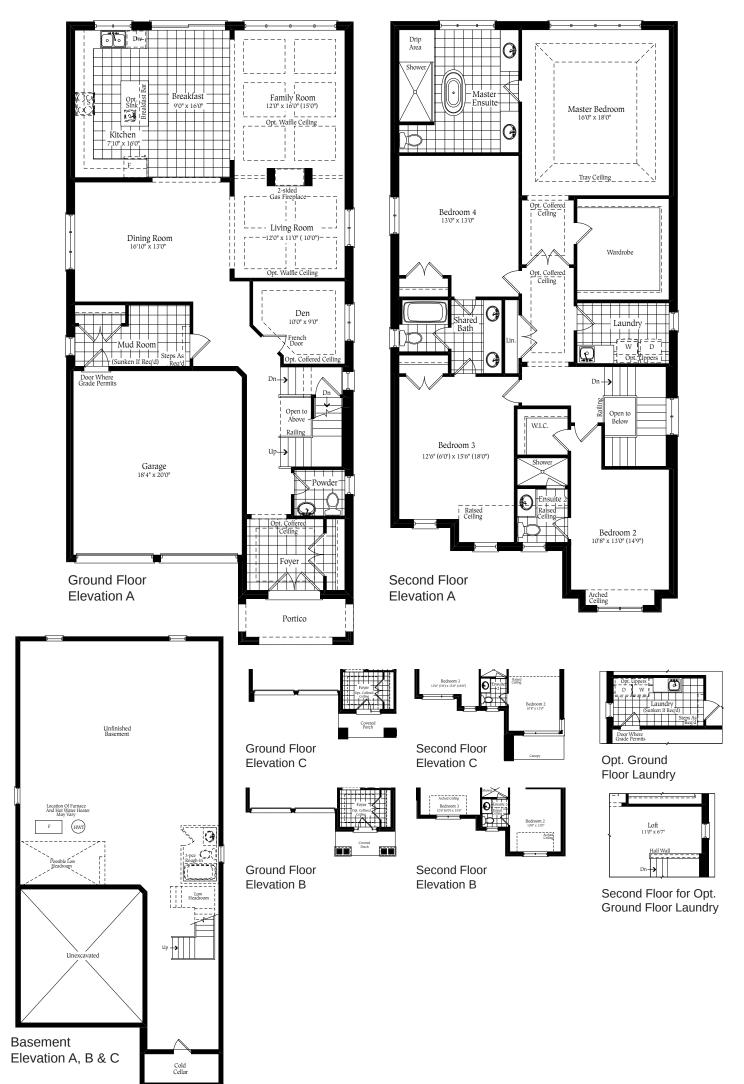

## THE EAGLEWOOD

VIEW IN VAUGHAN

Elev. A - 3370 sq.ft. Elev. B - 3340 sq.ft. Elev. C - 3350 sq.ft. Elevation A

Elevation B

Elevation C

The floor plans and elevations shown are pre-construction plans and may be revised or improved as necessitated by architectural controls and the construction process. The measurements adhere to the rules and regulations of the TARION Warranty Corporation's official method for the calculation of floor area. Actual usable floor space may vary from the stated floor area. Railings on front porch only where required by O.B.C. E.&O.E. July 2018 40-5

## THE EAGLEWOOD

Elev. A - 3370 sq.ft. Elev. B - 3340 sq.ft. Elev. C - 3350 sq.ft.

The floor plans and elevations shown are pre-construction plans and may be revised or improved as necessitated by architectural controls and the construction process. The measurements adhere to the rules and regulations of the TARION Warranty Corporation's official method for the calculation of floor area. Actual usable floor space may vary from the stated floor area. Railings on front porch only where required by O.B.C. E.&O.E. July 2018 40-5