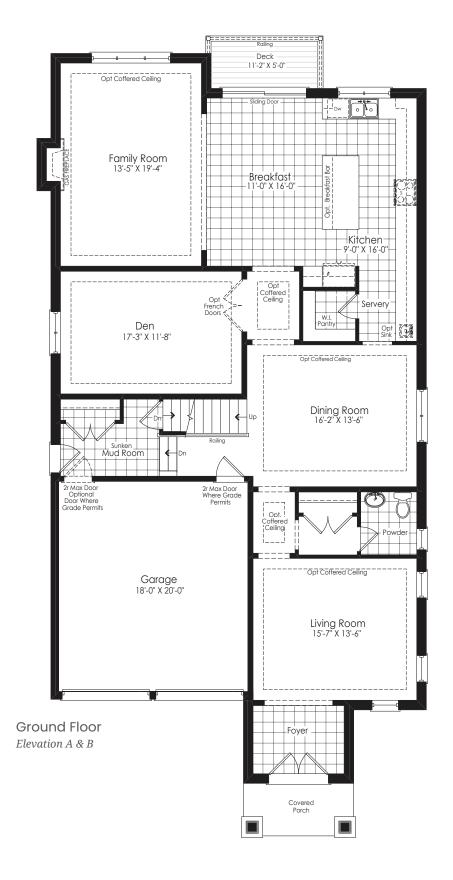

#### CASTLES OF CALEDON by MOSAIK HOMES

The floor plans and elevations shown are pre-construction plans and may be revised or improved as necessitated by architectural controls and the construction process. The measurements adhere to the rules and regulations of the TARION Warranty Corporation's official method for the calculation of floor area. Actual usable floor space may vary from the stated floor area. Railings on front porch only where required by O.B.C. Locations of furnace, hot water tank, posts and beams may vary and are to be determined by Vendor and Architect, Purchasers shall be deemed to accept the same. All images and renderings are artist concept only and subject to change. Side windows only if siting permits. E. & O.E. 44-4 DOVER 02/21