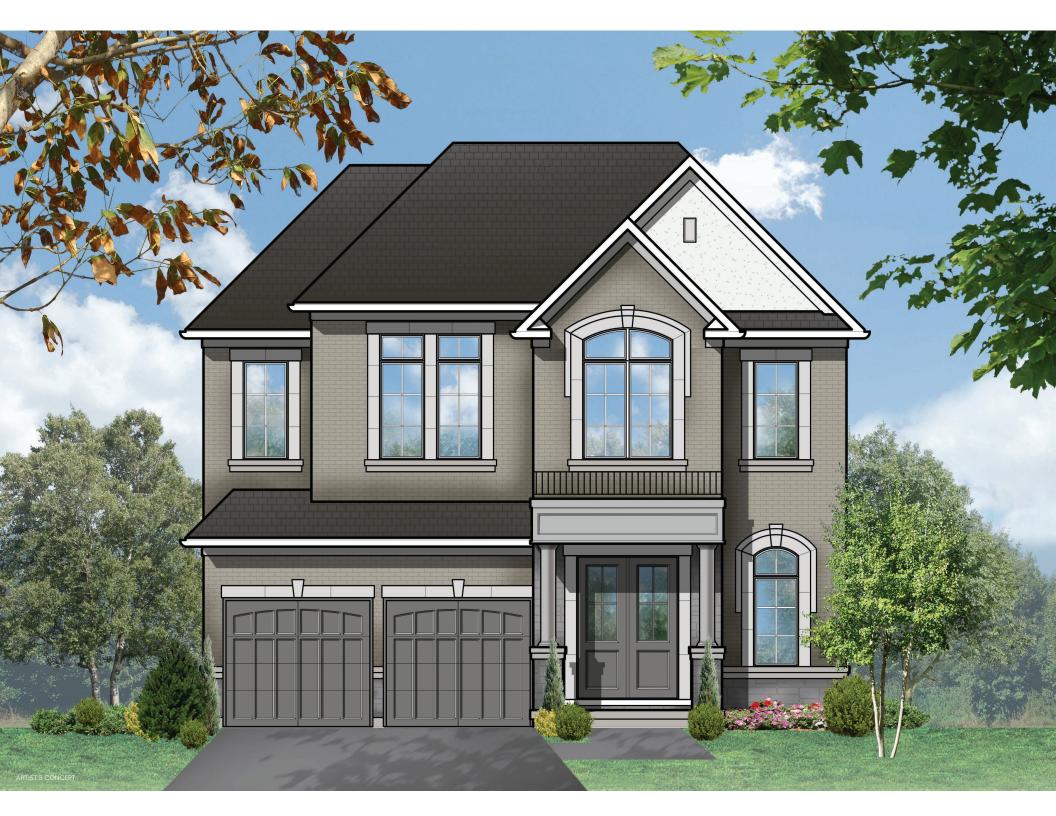

# CASTLE BELVOIR • ELEVATION B • 4,065 SQ.FT. 44 ft. COLLECTION

## CASTLE BELVOIR . ELEVATION B . 4,065 SQ.FT.