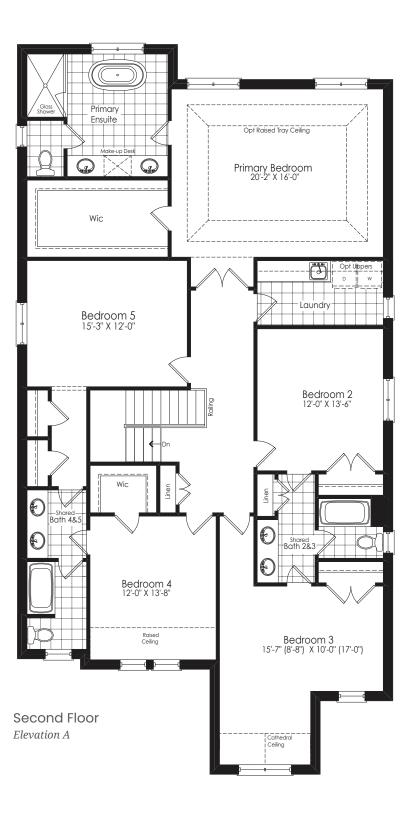

#### CASTLES OF CALEDON by mosaik homes

The floor plans and elevations shown are pre-construction plans and may be revised or improved as necessitated by architectural controls and the construction process. The measurements adhere to the rules and regulations of the TARION Warranty Corporation's official method for the calculation of floor area. Actual usable floor space may vary from the stated floor area. Railings on front porch only where required by O.B.C. Locations of furnace, hot water tank, posts and beams may vary and are to be determined by Vendor and Architect, Purchasers shall be deemed to accept the same. All images and renderings are artist concept only and subject to change. Side windows only if siting permits. E. & O.E. 44-4 DOVER 02/21