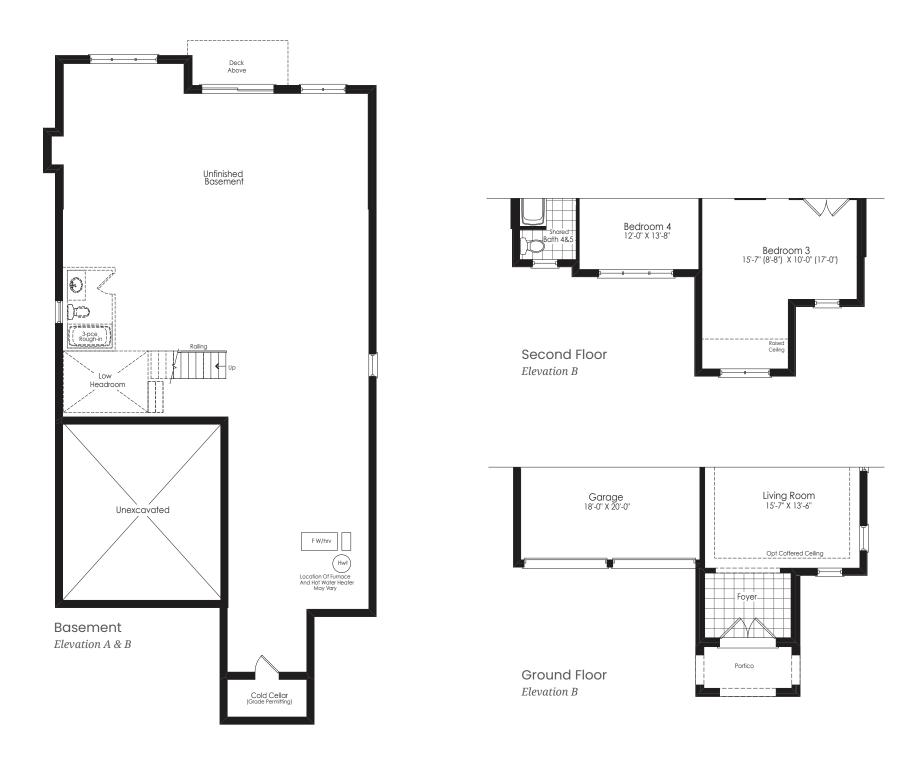

# CASTLE BELVOIR • ELEVATION B • 4,065 SQ.FT. 44 ft. COLLECTION

## CASTLE BELVOIR . ELEVATION B . 4,065 SQ.FT.

#### CASTLES OF CALEDON by mosaik homes

The floor plans and elevations shown are pre-construction plans and may be revised or improved as necessitated by architectural controls and the construction process. The measurements adhere to the rules and regulations of the TARION Warranty Corporation's official method for the calculation of floor area. Actual usable floor space may vary from the stated floor area. Railings on front porch only where required by O.B.C. Locations of furnace, hot water tank, posts and beams may vary and are to be determined by Vendor and Architect, Purchasers shall be deemed to accept the same. All images and renderings are artist concept only and subject to change. Side windows only if siting permits. E. & O.E. 44-4 DOVER 02/21