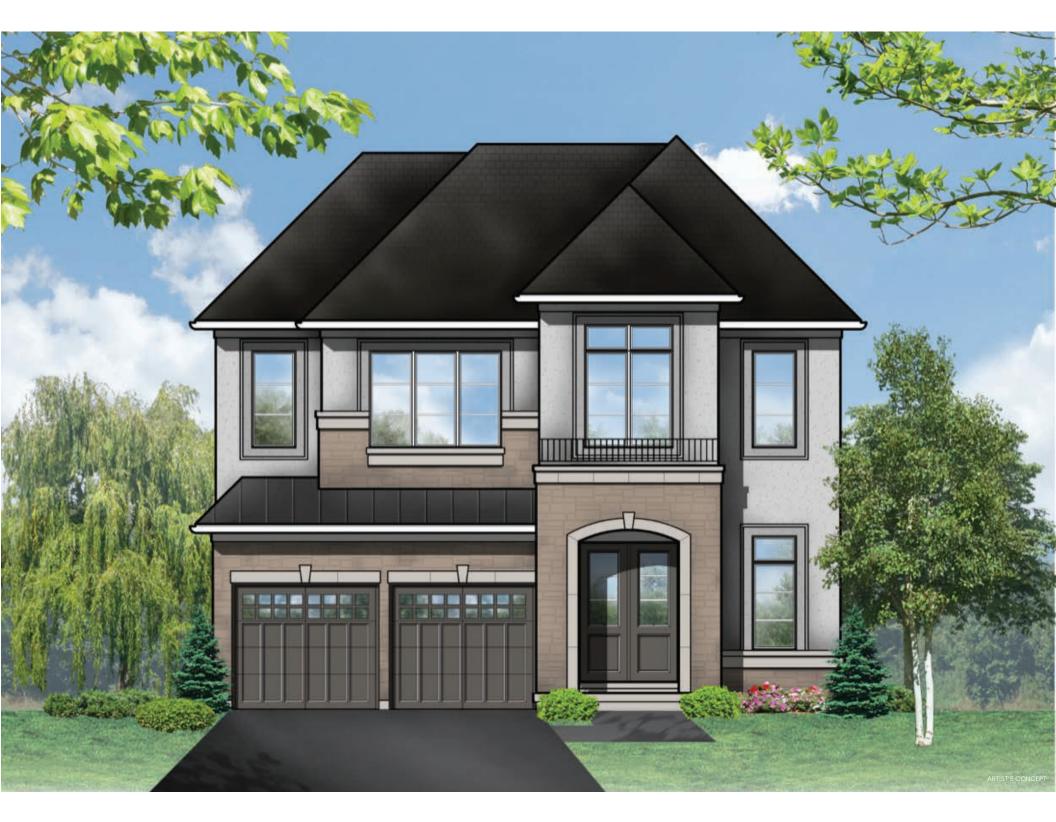

## CASTLE BELVOIR • ELEVATION A • 4,075 SQ.FT. 44 ft. COLLECTION

CASTLES OF CALEDON by MOSAIK HOMES

### CASTLE BELVOIR • ELEVATION A • 4,075 SQ.FT.