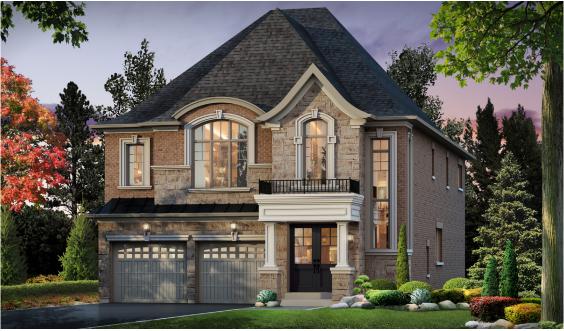

## THE FENTON

Elev. A - 3210 sq.ft. Elev. B & C - 3200 sq.ft.

## Elevation A

Elevation B

Elevation C

## THE FENTON

Elev. A - 3210 sq.ft. Elev. B & C - 3200 sq.ft.

The floor plans and elevations shown are pre-construction plans and may be revised or improved as necessitated by architectural controls and the construction process. The measurements adhere to the rules and regulations of the TARION Warranty Corporation's official method for the calculation of floor area. Actual usable floor space may vary from the stated floor area. Railings on front porch only where required by O.B.C. E.&O.E. July 2018 40-4