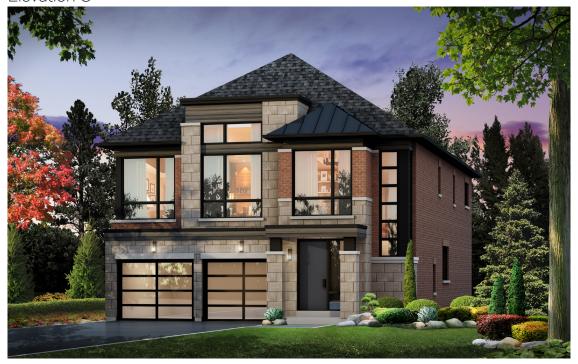

## THE FENTON

Elev. A - 3210 sq.ft. Elev. B & C - 3200 sq.ft.

## Elevation A

Elevation B

Elevation C

## THE FENTON

Elev. A - 3210 sq.ft. Elev. B & C - 3200 sq.ft.

The floor plans and elevations shown are pre-construction plans and may be revised or improved as necessitated by architectural controls and the construction process. The measurements adhere to the rules and regulations of the TARION Warranty Corporation's official method for the calculation of floor area. Actual usable floor space may vary from the stated floor area. Railings on front porch only where required by O.B.C. E.&O.E. July 2018 40-4