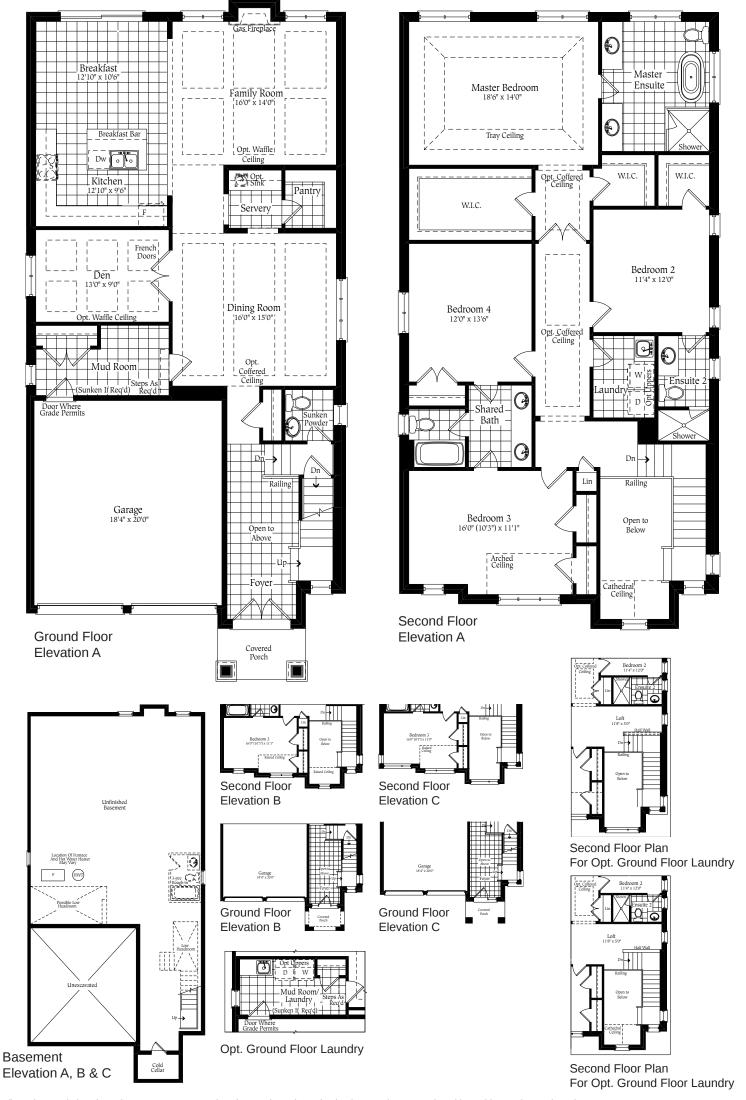

## THE FENTON

Elev. A - 3210 sq.ft. Elev. B & C - 3200 sq.ft.

## THE FENTON

Elev. A - 3210 sq.ft. Elev. B & C - 3200 sq.ft.

The floor plans and elevations shown are pre-construction plans and may be revised or improved as necessitated by architectural controls and the construction process. The measurements adhere to the rules and regulations of the TARION Warranty Corporation's official method for the calculation of floor area. Actual usable floor space may vary from the stated floor area. Railings on front porch only where required by O.B.C. E.&O.E. July 2018 40-4