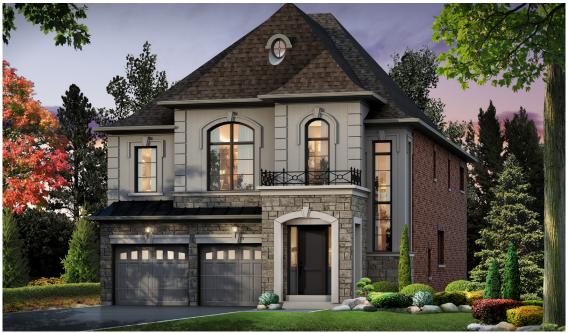

## THE FENTON

Elev. A - 3210 sq.ft. Elev. B & C - 3200 sq.ft.

## Elevation A

Elevation B

Elevation C

## THE FENTON

Elev. A - 3210 sq.ft. Elev. B & C - 3200 sq.ft.

The floor plans and elevations shown are pre-construction plans and may be revised or improved as necessitated by architectural controls and the construction process. The measurements adhere to the rules and regulations of the TARION Warranty Corporation's official method for the calculation of floor area. Actual usable floor space may vary from the stated floor area. Railings on front porch only where required by O.B.C. E.&O.E. July 2018 40-4