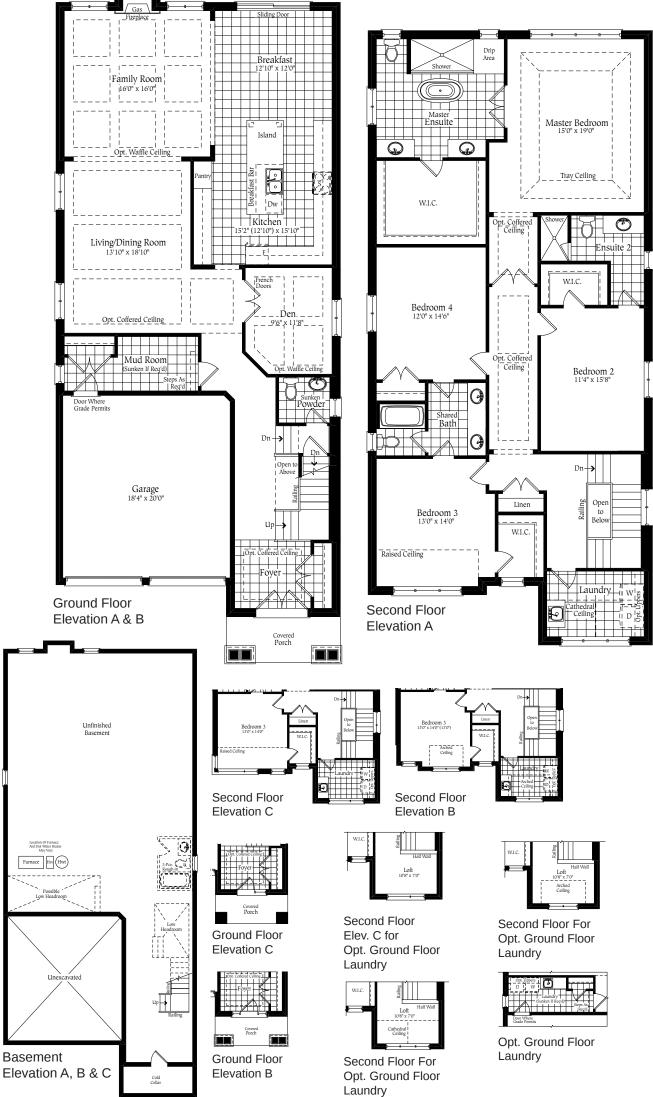

Elevation A

Elevation B

Elevation C

The floor plans and elevations shown are pre-construction plans and may be revised or improved as necessitated by architectural controls and the construction process. The measurements adhere to the rules and regulations of the TARION Warranty Corporation's official method for the calculation of floor area. Actual usable floor space may vary from the stated floor area. Railings on front porch only where required by O.B.C. E.&O.E. July 2018 40-7

## THE MACKENZIE

Elev. A, B & C - 3680 sq.ft.

The floor plans and elevations shown are pre-construction plans and may be revised or improved as necessitated by architectural controls and the construction process. The measurements adhere to the rules and regulations of the TARION Warranty Corporation's official method for the calculation of floor area. Actual usable floor space may vary from the stated floor area. Railings on front porch only where required by O.B.C. E.&O.E. July 2018 40-7