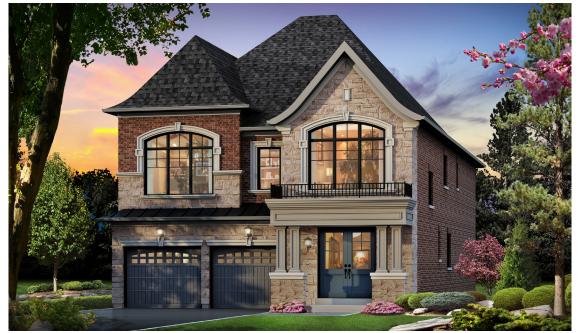

Elevation A

Elevation B

Elevation C

The floor plans and elevations shown are pre-construction plans and may be revised or improved as necessitated by architectural controls and the construction process. The measurements adhere to the rules and regulations of the TARION Warranty Corporation's official method for the calculation of floor area. Actual usable floor space may vary from the stated floor area. Railings on front porch only where required by O.B.C. E.&O.E. July 2018 40-7

## THE MACKENZIE

Elev. A, B & C - 3680 sq.ft.

The floor plans and elevations shown are pre-construction plans and may be revised or improved as necessitated by architectural controls and the construction process. The measurements adhere to the rules and regulations of the TARION Warranty Corporation's official method for the calculation of floor area. Actual usable floor space may vary from the stated floor area. Railings on front porch only where required by O.B.C. E.&O.E. July 2018 40-7