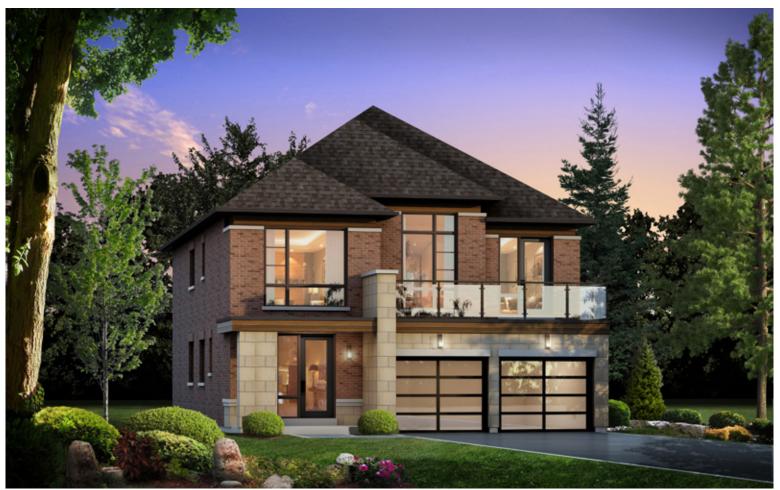

## THE CROMWELL (LOT 16) Elev. C - 2665 sq.ft.

THE VALLEY

Elevation C

The floor plans and elevations shown are pre-construction plans and may be revised or improved as necessitated by architectural controls and the construction process. The measurements adhere to the rules and regulations of the TARION Warranty Corporation's official method for the calculation of floor area. Actual usable floor space may vary from the stated floor area. Railings on front porch only where required by O.B.C. E.&O.E. November 2023 **40-1** (LOT-16).