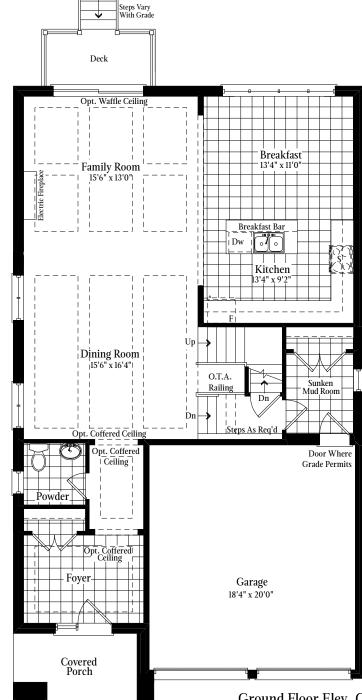

## THE CROMWELL (LOT 16) Elev. C - 2665 sq.ft.

THE VALLEY

Elevation C

The floor plans and elevations shown are pre-construction plans and may be revised or improved as necessitated by architectural controls and the construction process. The measurements adhere to the rules and regulations of the TARION Warranty Corporation's official method for the calculation of floor area. Actual usable floor space may vary from the stated floor area. Railings on front porch only where required by O.B.C. E.&O.E. November 2023 **40-1** (LOT-16).

## THE CROMWELL (LOT 16) Elev. C - 2665 sq.ft.

Up

The floor plans and elevations shown are pre-construction plans and may be revised or improved as necessitated by architectural controls and the construction process. The measurements adhere to the rules and regulations of the TARION Warranty Corporation's official method for the calculation of floor area. Actual usable floor space may vary from the stated floor area. Railings on front porch only where required by O.B.C. E.&O.E. November 2023 **40-1** (LOT-16).