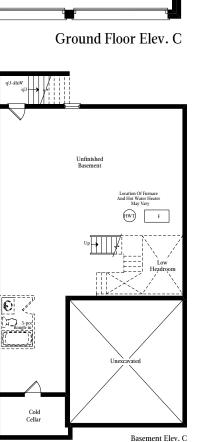

## THE CROMWELL (LOT 16) Elev. C - 2665 sq.ft.

THE VALLEY

Elevation C

The floor plans and elevations shown are pre-construction plans and may be revised or improved as necessitated by architectural controls and the construction process. The measurements adhere to the rules and regulations of the TARION Warranty Corporation's official method for the calculation of floor area. Actual usable floor space may vary from the stated floor area. Railings on front porch only where required by O.B.C. E.&O.E. November 2023 **40-1** (LOT-16).

## THE CROMWELL (LOT 16) Elev. C - 2665 sq.ft.

Up

The floor plans and elevations shown are pre-construction plans and may be revised or improved as necessitated by architectural controls and the construction process. The measurements adhere to the rules and regulations of the TARION Warranty Corporation's official method for the calculation of floor area. Actual usable floor space may vary from the stated floor area. Railings on front porch only where required by O.B.C. E.&O.E. November 2023 **40-1** (LOT-16).