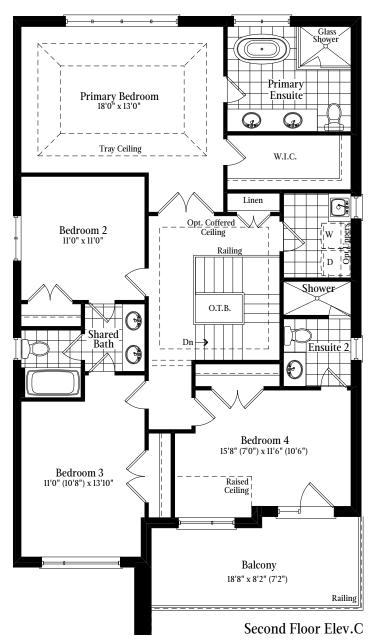

## THE CROMWELL (LOT 16) Elev. C - 2665 sq.ft.

THE VALLEY

Elevation C

The floor plans and elevations shown are pre-construction plans and may be revised or improved as necessitated by architectural controls and the construction process. The measurements adhere to the rules and regulations of the TARION Warranty Corporation's official method for the calculation of floor area. Actual usable floor space may vary from the stated floor area. Railings on front porch only where required by O.B.C. E.&O.E. November 2023 **40-1** (LOT-16).

## THE CROMWELL (LOT 16) Elev. C - 2665 sq.ft.

Up

The floor plans and elevations shown are pre-construction plans and may be revised or improved as necessitated by architectural controls and the construction process. The measurements adhere to the rules and regulations of the TARION Warranty Corporation's official method for the calculation of floor area. Actual usable floor space may vary from the stated floor area. Railings on front porch only where required by O.B.C. E.&O.E. November 2023 **40-1** (LOT-16).